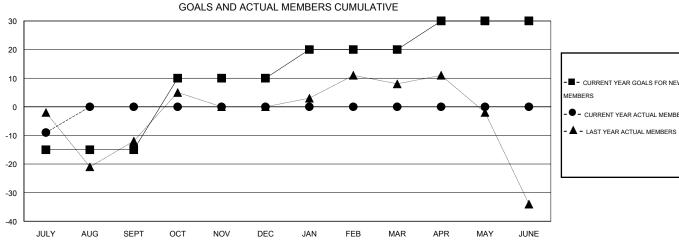

## **LOCATION ONTARIO**

GMT CA 2

|                       |                  | Clubs               |                            |                             |                       |                    | Members                    |                              |                             |
|-----------------------|------------------|---------------------|----------------------------|-----------------------------|-----------------------|--------------------|----------------------------|------------------------------|-----------------------------|
| RESULTS FOR 2014-2015 |                  |                     |                            |                             | RESULTS FOR 2014-2015 |                    |                            |                              |                             |
| QUARTER               | NEW CLUB<br>GOAL | ACTUAL NEW<br>CLUBS | ACTUAL<br>DROPPED<br>CLUBS | ACTUAL NET<br>GAIN/<br>LOSS | QUARTER               | NEW MEMBER<br>GOAL | ACTUAL TOTAL MEMBERS ADDED | ACTUAL<br>DROPPED<br>MEMBERS | ACTUAL NET<br>GAIN/<br>LOSS |
| JULY/AUG/SEPT         | 0                | 0                   | 0                          | 0                           | JULY/AUG/SEPT         | -15                | 2                          | 11                           | -9                          |
| OCT/NOV/DEC           | 1                | 0                   | 0                          |                             | OCT/NOV/DEC           | 25                 | 0                          | 0                            | 0                           |
| JAN/FEB/MAR           | 0                | 0                   | 0                          | 0                           | JAN/FEB/MAR           | 10                 | 0                          | 0                            | 0                           |
| APR/MAY/JUNE          | 0                | 0                   | 0                          | 0                           | APR/MAY/JUNE          | 10                 | 0                          | 0                            | 0                           |

## GOALS AND ACTUAL NEW CLUBS CUMULATIVE

| -■- CURRENT YEAR GOALS FOR NEW  | 1  |
|---------------------------------|----|
| MEMBERS                         |    |
| - ● - CURRENT YEAR ACTUAL MEMBE | RS |
| - ▲ - LAST YEAR ACTUAL MEMBERS  |    |
|                                 |    |
|                                 |    |
|                                 |    |
|                                 |    |
|                                 |    |
|                                 |    |